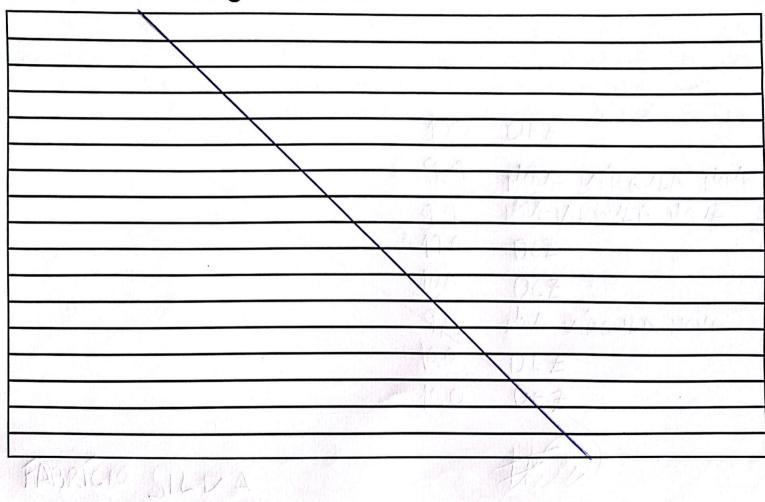

|        | NOTA FINAL         |
|--------|--------------------|
| NÚMERO | NÚMERO POR EXTENSO |
| 10,0   | DEZ                |
| 99     | HOVE VIRGULA HOVE  |
| 9.9    | NOVEVIRGULA NOVE   |
| 10,0   | DEZ                |
| 100    | 067                |
| 9,9    | MOVE VIRGULA NOVE  |
| 10,0   | DEZ                |
| 10,0   | 0e7                |

NOME DO JULGADOR:

FABRICIO SILVA

ASSINATURA DO JULGADOR:

Manual doJulgador