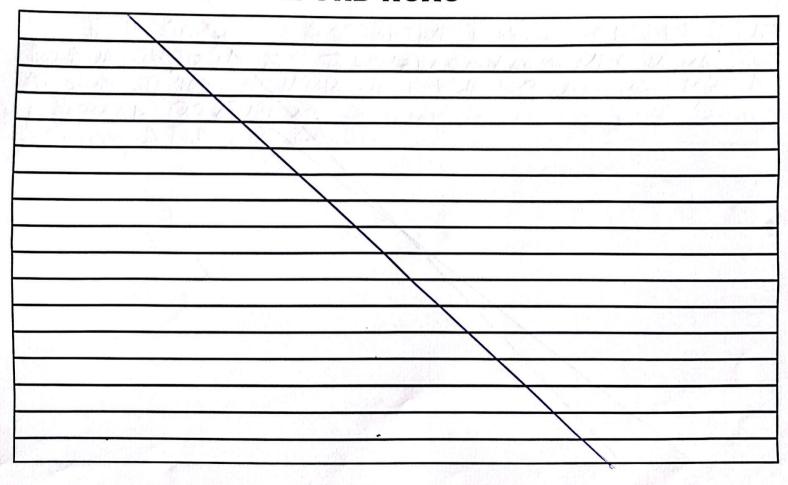

| NOME | DO. | JULG | ADOR: |
|------|-----|------|-------|
|      |     |      |       |

FABRICIO SILVA

|        | NOTA FINAL         |
|--------|--------------------|
| NÚMERO | NÚMERO POR EXTENSO |
| 9,9    | NOVE VIRGULA HOVE  |
| 120    | DEZ                |
| 9,9    | NOVE VIRGULD NOVE  |
| 9,9    | MOVE VIRGULD MOVE  |
| 190    | n∈Z                |
| 9,9    | YOUE VIRGULD HOUR  |
| 9,9    | NOVE VIRGULD MOVE  |
| ٩٫٩    | NOVE VIRGULD NOVE  |

ASSINATURA DO JULGADOR: